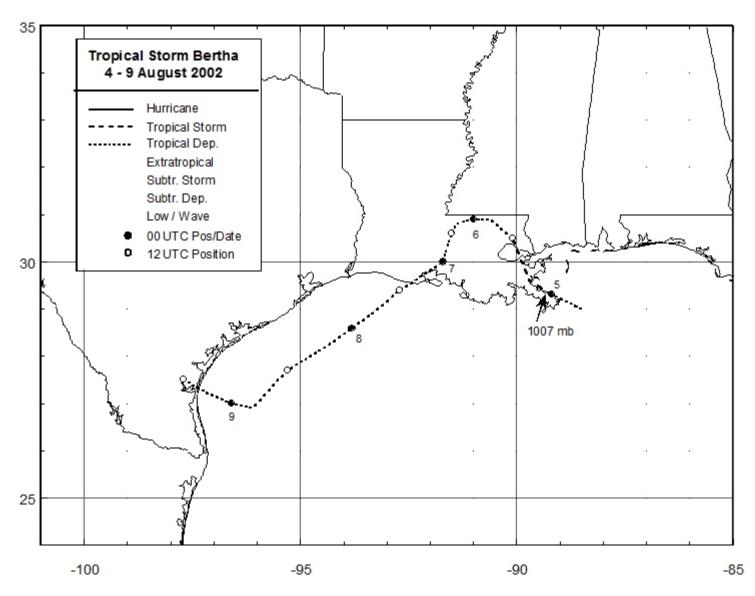

# a. Synoptic History

Bertha had a non-tropical origin, forming from the same non-tropical surface trough of low pressure that spawned Tropical Storm Cristobal in the western North Atlantic Ocean. This trough extended from the north central Gulf of Mexico across Florida into the Atlantic on 1 August and moved little for the next two days. A broad low pressure area was first noted on 3 August. Satellite, surface, and radar observations indicated the low became better organized just east of the mouth of the Mississippi River on 4 August, and the system developed into Tropical Depression Two around 1800 UTC that day. The "best track" of the tropical cyclone's path is shown in Fig. 1, with the wind and pressure histories shown in Figs. 2 and 3, respectively. The best track positions and intensities are listed in Table 1.

The depression strengthened further as it moved west-northwestward. An Air Force Reserve Hurricane Hunter aircraft indicated the system became Tropical Storm Bertha near 2300 UTC 4 August. The broad center made landfall near Boothville, LA about two hours later. After landfall, Bertha assumed a wobbly northwestward motion that took the center to the north of Lake Ponchartrain later on the 5<sup>th</sup>. The cyclone weakened back to a depression at 1200 UTC that day.

Bertha maintained its circulation over land while moving slowly westward and then southward on 6 August. It began a southwestward motion on the 7<sup>th</sup>, which brought the center back to the Gulf of Mexico around 0900 UTC that day. This motion continued until late on 8 August. While satellite and radar data showed periods of increased organization, surface and aircraft observations showed only slight strengthening at most over the northwestern Gulf. The cyclone turned west-northwestward late on the 8<sup>th</sup>, and this motion brought the center to the Texas coast east of Kingsville around 0800 UTC 9 August. Bertha weakened quickly after landfall and dissipated over southern Texas later that day.