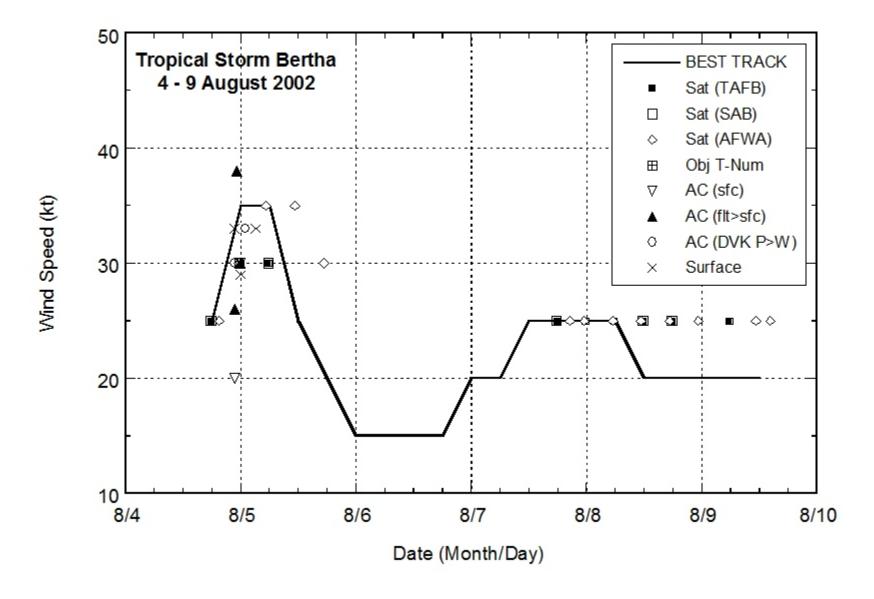

# b. Meteorological Statistics

Observations in Bertha (Figs. 2 and 3) include satellite-based Dvorak technique intensity estimates from the Tropical Analysis and Forecast Branch (TAFB), the Satellite Analysis Branch (SAB) and the U. S. Air Force Weather Agency (AFWA), as well as flight-level observations from flights of the 53<sup>rd</sup> Weather Reconnaissance Squadron of the U. S. Air Force Reserve Command.

Tropical Depression Two was upgraded to Tropical Storm Bertha on the basis of an aircraft report of 47 kt flight-level winds north of the center at 850 mb. The highest surface winds measured during the storm were at NOAA buoy 42007, which reported 33 kt 10-minute average winds at 2240 UTC 4 August and 0310 UTC 5 August. The buoy reported a peak gust of 43 kt at 0441 UTC on the 5<sup>th</sup>. A nearby station run by Louisiana State University reported a 34 kt wind gust at 0000 UTC on the 5<sup>th</sup>. The highest wind at a coastal site was a gust of 36 kt at an National Ocean Service station in Waveland, MS.