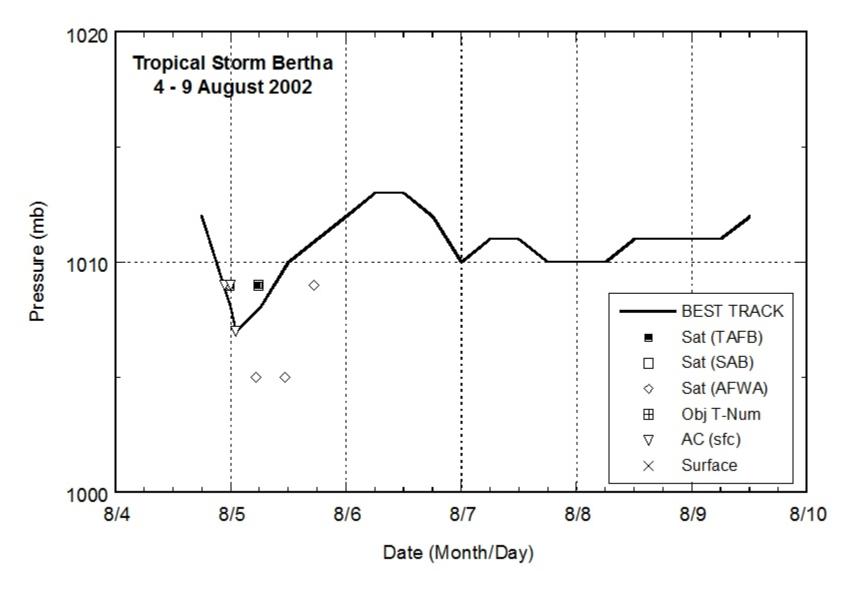

# b. Meteorological Statistics

Observations in Bertha (Figs. 2 and 3) include satellite-based Dvorak technique intensity estimates from the Tropical Analysis and Forecast Branch (TAFB), the Satellite Analysis Branch (SAB) and the U. S. Air Force Weather Agency (AFWA), as well as flight-level observations from flights of the 53<sup>rd</sup> Weather Reconnaissance Squadron of the U. S. Air Force Reserve Command.

Tropical Depression Two was upgraded to Tropical Storm Bertha on the basis of an aircraft report of 47 kt flight-level winds north of the center at 850 mb. The highest surface winds measured during the storm were at NOAA buoy 42007, which reported 33 kt 10-minute average winds at 2240 UTC 4 August and 0310 UTC 5 August. The buoy reported a peak gust of 43 kt at 0441 UTC on the 5<sup>th</sup>. A nearby station run by Louisiana State University reported a 34 kt wind gust at 0000 UTC on the 5<sup>th</sup>. The highest wind at a coastal site was a gust of 36 kt at an National Ocean Service station in Waveland, MS.